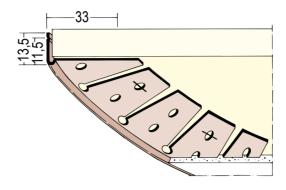

## Item no. 3768

| Designation       | Stop profile for dry lining<br>9,5 mm PB                                                                                                                                                                                                                                                                                                         |
|-------------------|--------------------------------------------------------------------------------------------------------------------------------------------------------------------------------------------------------------------------------------------------------------------------------------------------------------------------------------------------|
| Description       | PVC corner profile, cut along one side, for creating ceiling edges along curved walls.<br>Universal application for panels with a thickness of 10 mm or 12.5 mm thanks to easily<br>detachable strips. Bend profile by hand and plaster over completely. The profile must<br>also be fastened with galvanised clips in order to avoid resetting. |
| Line of Business  | Plaster                                                                                                                                                                                                                                                                                                                                          |
| Productclass      | Accessory profiles for drylining purposes                                                                                                                                                                                                                                                                                                        |
| Productgroup      | Render stops / Architave beads                                                                                                                                                                                                                                                                                                                   |
| Plaster thickness | 1,0 mm                                                                                                                                                                                                                                                                                                                                           |
| Material          | Hard PVC                                                                                                                                                                                                                                                                                                                                         |
| GK/Plate          | 10 / 12,5 mm                                                                                                                                                                                                                                                                                                                                     |
| Product length    | 300,0 cm                                                                                                                                                                                                                                                                                                                                         |
| Productcolor      | weiß (10)                                                                                                                                                                                                                                                                                                                                        |
| Packaging Unit    | 20 BAR / 182 CAR                                                                                                                                                                                                                                                                                                                                 |