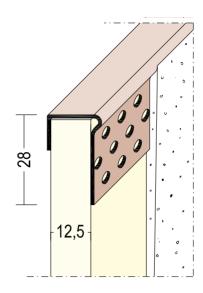

## **Product data sheet**

Status: 27.05.2019 | 07:05

Item no.3787

| Designation       | Edge profile for dry lining<br>12,5 mm PB                                                                   |
|-------------------|-------------------------------------------------------------------------------------------------------------|
| Description       | Göppinger" profile and PVC edging profile in one! The profiles must also be fastened with galvanised clips. |
| Line of Business  | Plaster                                                                                                     |
| Productclass      | Accessory profiles for drylining purposes                                                                   |
| Productgroup      | Render stops / Architave beads                                                                              |
| Plaster thickness | 2,0 mm                                                                                                      |
| Material          | Rigid PVC                                                                                                   |
| Product length    | 305 cm                                                                                                      |
| Productcolor      | 10                                                                                                          |
| Packaging Unit    | 50 STB / 80 CAR                                                                                             |